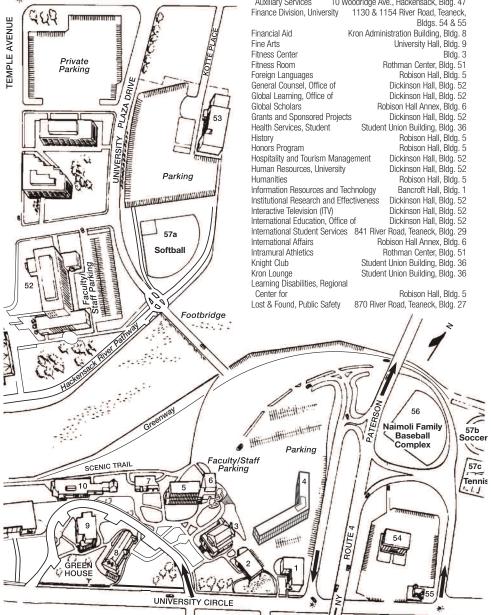

## **Campus Map Metropolitan Campus**

  - Public Safety Office (870 River Road, Teaneck) Interfaith Chapel (842 River Road, Teaneck) 841 River Road, Teaneck

  - 840 River Road, Teaneck
  - 838 River Road, Teaneck 31
  - Housekeeping
  - 835 SUB Lane, Teaneck (Programs in Language, Culture and Professional Advancement)
  - 839 SUB Lane, Teaneck (SUB Annex)
  - 867 SUB Lane, Teaneck (Dean of Students) Student Union Building (SUB) 35
- Linden Residence Halls #1–8 -44 Knight Spot (24/7 Study Lounge)
  - 880 Lone Pine Lane, Teaneck
  - 10 Woodridge Ave., Hackensack
  - Maintenance Shop
  - 139 Temple Ave., Hackensack
  - 131 Temple Ave., Hackensack George and Phyllis Rothman Center
  - (100 University Plaza Drive, Hackensack)
  - Dickinson Hall (140 University Plaza Drive, Hackensack)
  - Edward Williams Hall
  - (150 Kotte Place, Hackensack)
  - Field House
  - (1130 River Road, Teaneck) 1154 River Road, Teaneck
  - Naimoli Family Baseball Complex
  - Athletic Fields
    - a Softball
    - b Soccer
    - c Tennis

## Where to Find

Academic Advisement Center Robison Hall, Bldg, 5 Academic Affairs, Senior Vice President for, and

Dickinson Hall, Bldg. 52 University Provost Robison Hall, Bldg. 5 Dickinson Hall, Bldg. 52 Academic Resource Center Administrative Science

Admissions Graduate, International Undergraduate

Kron Administration Building, Bldg. 8

Dickinson Hall, Bldg. 52

Full-time, Part-time, Adult Dickinson Hall, Bldg. 52 Dickinson Hall, Bldg. 52 Adult Education (Continuing Education) Adult Programs (Evening/Weekend) Edward Williams Hall, Bldg. 53 Advisement,

Business Graduate Students Advisement, Office of Professional

Programs/Graduate Studies Robison Hall, Bldg. 5

Allied Health, Nursing and Dickinson Hall, Bldg. 52 Alumni Relations Dickinson Hall, Bldg, 52 Art and Media Studies University Hall, Bldg, 9 Arts • Sciences • Professional Studies.

University College: Robison Hall, Bldg, 5 Rothman Center, 100 University Plaza Drive, Athletics Center

Hackensack, Bldg. 51 ATM Machine Dickinson Hall, Bldg. 52 Giovatto Library & Dickinson Audiovisual (Instructional Media) Hall, Bldgs. 11 & 52 Dickinson Hall, Bldg. 52 Biological Sciences

Bookstore Alumni Hall, Bldg. 10 Kron Administration Building, Bldg. 8 Bursar Business, Silberman College of Dickinson Hall, Bldg. 52 Robison Hall, Bldg. 5 Campus Executive. Office of Career Development Giovatto Library, Bldg. 11

Dickinson Hall, Bldg. 52 Interfaith Chapel, Bldg. 28 Certified Financial Planning Chaplain's Office

## **Metropolitan Campus**

Mail Room, University 10 Woodridge Ave., Hackensack, Bldg. 47

Mail Room, Student

MBA Program

Mathematics/Computer Science

1000 River Road Teaneck, NJ 07666 (201) 692-2000

Student Union Building, Bldg. 36

Becton Hall, Bldg. 12

Dickinson Hall, Bldg, 52

| Chemistry Communications/Speech           | Dickinson Hall, Bldg. 52<br>Robison Hall, Bldg. 5 |
|-------------------------------------------|---------------------------------------------------|
| Computer Sciences and Engineer            |                                                   |
| compater colonicos and Engineer           | Becton Hall, Bldgs. 7 &12                         |
| Computing Services                        | University Hall & Dickinson                       |
| Tanapanag Tanapa                          | Hall, Bldgs. 9 & 52                               |
| Continuing Education                      | Dickinson Hall, Bldg. 52                          |
| Continuing Studies, Anthony J. Petrocelli |                                                   |
| College of                                | Edward Williams Hall, Bldg. 53                    |
| Cooperative Education                     | Giovatto Library, Bldg. 11                        |
| Copy Center                               | Giovatto Library, Bldg. 11                        |
| Core Curriculum Office                    | Dickinson Hall, Bldg. 52                          |
| Counseling and Psychological Services,    |                                                   |
| Student (S-CAPS) 9                        | 914 River Road, Teaneck, Bldg. 14                 |
| Criminal Justice                          | Robison Hall Annex, Bldg. 6                       |
| Dean of Students                          | 867 SUB Lane, Teaneck, Bldg. 35                   |
|                                           | nuing Edward Williams Hall,                       |
| Studies, Anthony J.                       | Bldg. 53                                          |
|                                           |                                                   |
| 4                                         |                                                   |

Professional Studies Robison Hall, Bldg. 5 Dining Halls Alumni Hall, Student Union Building & Dickinson Hall, Bldgs. 10, 36 & 52 Dining Services Office Student Union Building, Bldg. 36 Bancroft Hall, Bldg. 1 Educational Opportunity Fund (EOF) 840 River Road, Teaneck, Bldg. 30 Robison Hall, Bldg. 5 ELS Language Centers Employment Office Dickinson Hall, Bldg. 52 Engineering Muscarelle Center & Becton Hall, Bldgs. 7 & 12 Robison Hall, Bldg. 5 Enhanced Freshman Experience Robison Hall, Bldg. 5 Enrollment Management Dickinson Hall, Bldg. 52 Enrollment, Planning and Effectiveness Dickinson Hall, Bldg. 52 Office of Student Union Building, Bldg. 36 Equinox (Student Newspaper) Executive MBA Programs Dickinson Hall, Bldg, 52 Facilities and Auxiliary Services 10 Woodridge Ave., Hackensack, Bldg. 47 Finance Division, University Financial Aid Fine Arts Fitness Center Fitness Room Foreign Languages General Counsel, Office of Global Learning, Office of Global Scholars Grants and Sponsored Projects Health Services, Student History Honors Program Hospitality and Tourism Management Human Resources, University Humanities Information Resources and Technology Institutional Research and Effectiveness Interactive Television (ITV) International Education, Office of International Affairs Intramural Athletics Knight Club Kron Lounge Learning Disabilities, Regional Center for Lost & Found, Public Safety

Dean, Silberman College of Business

Dean, University College: Arts . Sciences .

Dickinson Hall, Bldg, 52

Metropolitan Club Alumni Hall, Bldg. 10 Natural Sciences Dickinson Hall, Bldg. 52 Nursing and Allied Health Dickinson Hall, Bldg. 52 870 River Road, Teaneck, Bldg. 27 Parking, Security Dickinson Hall, Bldg. 52 Payroll Petrocelli College of Continuing Studies, Anthony J. Edward Williams Hall, Bldg. 53 Robison Hall, Bldg. 5 Philosophy Physical Education Rothman Center, Bldg. 51 Physics Dickinson Hall, Bldg. 52 Political Science Robison Hall Annex, Bldg. 6 President, Office of Dickinson Hall, Bldg. 52 Programs in Language, Culture and 835 SUB Lane, Teaneck, Bldg. 33 Professional Advancement 131&139 Temple Ave., Psychological Services, Center for Hackensack, Bldgs. 49 & 50 Psychological Services, Student 914 River Rd., Teaneck, Bldg. 14 Williams Hall, Bldg. 2 Counseling and (S-CAPS) Psychology Public Administration Publications Dickinson Hall, Bldg. 52 Dickinson Hall, Bldg. 52 Dickinson Hall, Bldg. 52 Public Relations Public Safety 870 River Road, Teaneck, Bldg. 27 Radio Station, WFDU-FM University Court #10, Bldg. 18 Radio Station (Student), WFDQ-91.9 FM University Court #10, Bldg. 18 Records/Registration Kron Administration Building, Bldg. 8 Regional Center for Learning Disabilities Robison Hall, Bldg. 5 Residence Life 880 Lone Pine Lane, Bldg. 46 River House 888 River Road, Bldg. 15 Alumni Hall, Lower Level, Bldg. 10 Riverside Café Russell H. Ratsch Experimental Theatre University Hall, Bldg. 9 Student Union Building, Bldg. 36 Rutherford Room Safety/Security 870 River Road, Teaneck, Bldg. 27 Silberman College of Business Dickinson Hall, Bldg. 52 Sociology Williams Hall, Bldg, 2 Student Government Student Union Building, Bldg. 36 Association Student Union Building, Bldg. 36 Student Life Student Union Building, Bldg. 36 Student Newspaper, Equinox Study-abroad Programs Study Lounge 24/7 Dickinson Hall, Bldg. 52 Knight Spot, Bldg. 45 Dickinson Hall, Bldg. 52 Teleconference Site Dickinson Hall, Bldg. 52 Telephone Service Theaters University Hall & Becton Hall, Bldgs. 9 & 13 University Advancement, Office of Dickinson Hall, Bldg. 52 University College: Arts . Sciences . Professional Studies Robison Hall, Bldg. 5 University College Gallery University Hall, Bldg. 9 University Provost and Senior Vice President for Academic Affairs Dickinson Hall, Bldg. 52 University Systems and Security Bancroft Hall, Bldg. 1 Dickinson Hall, Bldg. 52 Veterans Services WFDU-FM University Court #10, Bldg. 18 Wilson Auditorium Dickinson Hall, Bldg. 52 Wroxton College (Study-abroad Programs) Dickinson Hall, Bldg. 52 **Directions** From North Garden State Parkway to exit 163 to Route 17 South to Route 4 East. Exit Route 4 at River Road. Campus parking is on the right.