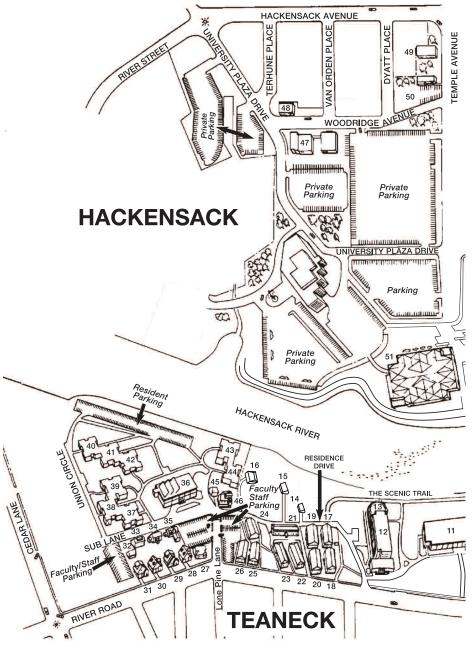

## **Campus Map Metropolitan Campus**

## **Campus Buildings**

- Bancroft Hall (1094 River Road, Teaneck)
  Williams Hall (1090 University Circle, Teaneck)
  Fitness Center (1080 University Circle, Teaneck)
- Northpointe (Residence Hall)
- Robison Hall (1040 University Circle, Teaneck)
- Robison Hall Annex (1081 Scenic Trail, Teaneck)
- Muscarelle Center for Building Construction Studies (1004 University Circle, Teaneck)
- Kron Administration Building (1000 River Road, Teaneck) University Hall (994 Library Circle, Teaneck)
- Alumni Hall (990 Library Circle, Teaneck)
- Frank Giovatto Library (980 Library Circle, Teaneck)
- Becton Hall (960 River Road, Teaneck)
- Becton Theater (960 River Road, Teaneck)
- 914 River Road, Teaneck
- (continuation of Lone Pine Lane)
  River House (888 River Road, Teaneck, 15 continuation of Lone Pine Lane)
- Banta Coe House (884 Lone Pine Lane) 16
- University Court Residence Hall #9
- (929 Lone Pine Lane, Teaneck)
- University Court Residence Hall #10 and WFDU-FM (920 River Road, Teaneck)
  University Court Residence Halls #4–8 (896, 906, 916 River Road and
- 901, 921 Lone Pine Lane, Teaneck)
- University Court Residence Halls #1-3 (883 Lone Pine Lane and 882, 886 River Road, Teaneck)

  - Public Safety Office (870 River Road, Teaneck) Interfaith Chapel (842 River Road, Teaneck) 841 River Road, Teaneck

  - 840 River Road, Teaneck
  - 838 River Road, Teaneck 31
  - Housekeeping
  - 835 SUB Lane, Teaneck (Programs in Language, Culture and Professional Advancement)
  - 839 SUB Lane, Teaneck (SUB Annex)
  - 867 SUB Lane, Teaneck (Dean of Students) Student Union Building (SUB) 35
- Linden Residence Halls #1–8 -44 Knight Spot (24/7 Study Lounge)
  - 880 Lone Pine Lane, Teaneck
  - 10 Woodridge Ave., Hackensack
  - Maintenance Shop
  - 139 Temple Ave., Hackensack
  - 131 Temple Ave., Hackensack George and Phyllis Rothman Center
  - (100 University Plaza Drive, Hackensack)
  - Dickinson Hall (140 University Plaza Drive, Hackensack)
  - Edward Williams Hall
  - (150 Kotte Place, Hackensack)
  - Field House
  - (1130 River Road, Teaneck) 1154 River Road, Teaneck
  - Naimoli Family Baseball Complex
  - Athletic Fields
    - a Softball
    - b Soccer
    - c Tennis