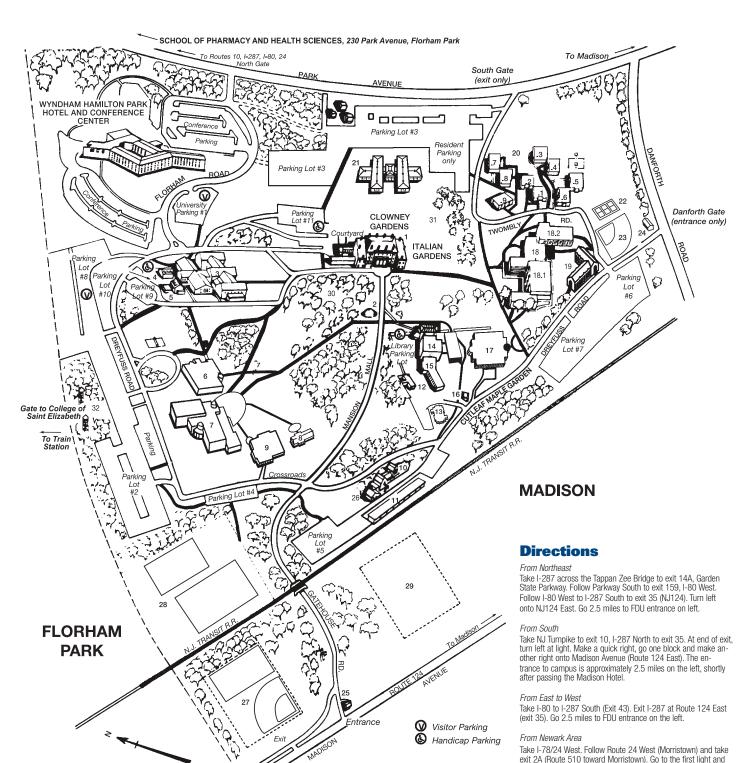

# **Campus Map** Florham Campus

of the hill.

From Pennsylvania

Take I-78 East to I-287 North to exit 35. At end of exit, turn left at light. Make a quick right, go one block and make another right onto Madison Avenue (Route 124 East). The entrance to the campus is approximately 2.5 miles on the left, shortly after passing the Madison Hotel...

turn left onto Park Avenue. At the fourth traffic light (Wyndham Hamilton Park Hotel and Conference Center) turn right, winding past the conference center parking to the campus gate at the top

■ Walkways

Roadways

To Morristown, I-287

## **Florham Campus**

285 Madison Avenue Madison, NJ 07940-1009 (973) 443-8500

Dreyfuss Building and Monninger

230 Park Avenue, Florham Park

Center, Bldgs.9 & 14, and

### Campus Buildings

- Hennessy Hall (Mansion)
- Reuter's Rock Science Building 3
- East Cottage
- West Cottage
- Martin F. Stadler, Patrick J. Zenner, Hoffmann-La Roche Inc. Academic Building
- Roberta Chiaviello Ferguson and Thomas G. Ferguson Recreation Center
- Rothman Building-Admissions (Rothman Institute of Innovation and Entrepreneurship offices located in Hennessy Hall [Mansion], Bldg. 1)
- Dreyfuss Building
- Barn (Campus Safety, Campus Facilities/Maintenance, Web Lab)
- Maintenance Shops
- 12 Maintenance Shops
- Chaîne House 13
- John and Joan Monninger Center for Learning and Research
- Educational Opportunity Fund Office
- Public Relations Office
- Frank Santoloci Student Center
- Twombly Residence Halls
  - 18.1 Florence Twombly Hall18.2 Hamilton Twombly Hall
- Rutherford Hall (Residence Hall)
- Village Residence Halls
  - 20.1 Stirling Hall
  - 20.2 York Hall
  - 20.3 Ellsworth Hall
  - 20.4 Barclay Hall 20.5 Penn Hall

  - 20.6 Rice Hall 20.7 Wilder Hall
  - Vanderbilt Hall
  - 20.9 Danforth Hall
- Park Avenue Residence Hall
- Tennis Courts
- McManus Field Softhall Wellness Center

23

- Gatehouse
- Black Box Theater
- Athletics Field
- Baseball Men's Soccer
- 28 Robert T. Shields Athletics Field Football
- Men's and Women's Lacrosse
- 29 Athletics Field Field Hockey
  - Men's and Women's Soccer
- Secret Garden
- Sculpture Gardens
- Gate to College of Saint Elizabeth